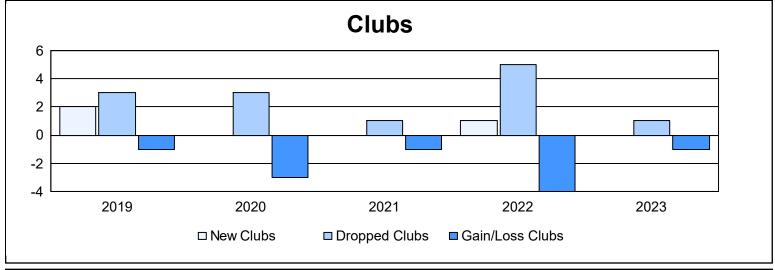

| Year      | New<br>Clubs | Dropped<br>Clubs | Gain/<br>Loss<br>Clubs | New<br>Members | Charter<br>Members | Reinstate<br>Members | Transfer<br>Members | Total<br>Member<br>Added | Total<br>Members<br>Dropped | Gain/<br>Loss<br>Members |
|-----------|--------------|------------------|------------------------|----------------|--------------------|----------------------|---------------------|--------------------------|-----------------------------|--------------------------|
| 2018-2019 | 2            | 3                | -1                     | 241            | 63                 | 52                   | 7                   | 363                      | 389                         | -26                      |
| 2019-2020 | 0            | 3                | -3                     | 235            | 1                  | 9                    | 21                  | 266                      | 350                         | -84                      |
| 2020-2021 | 0            | 1                | -1                     | 411            | 12                 | 25                   | 11                  | 459                      | 256                         | 203                      |
| 2021-2022 | 1            | 5                | -4                     | 347            | 37                 | 36                   | 7                   | 427                      | 380                         | 47                       |
| 2022-2023 | 0            | 1                | -1                     | 300            | 3                  | 53                   | 7                   | 363                      | 359                         | 4                        |
| Average   | 1            | 3                | -2                     | 307            | 23                 | 35                   | 11                  | 376                      | 347                         | 29                       |