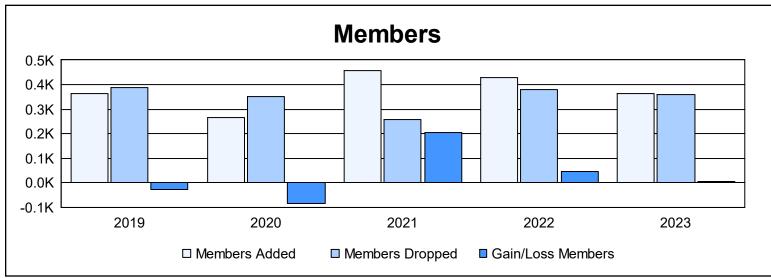

| Year      | New<br>Clubs | Dropped<br>Clubs | Gain/<br>Loss<br>Clubs | New<br>Members | Charter<br>Members | Reinstate<br>Members | Transfer<br>Members | Total<br>Member<br>Added | Total<br>Members<br>Dropped | Gain/<br>Loss<br>Members |
|-----------|--------------|------------------|------------------------|----------------|--------------------|----------------------|---------------------|--------------------------|-----------------------------|--------------------------|
| 2018-2019 | 2            | 3                | -1                     | 241            | 63                 | 52                   | 7                   | 363                      | 389                         | -26                      |
| 2019-2020 | 0            | 3                | -3                     | 235            | 1                  | 9                    | 21                  | 266                      | 350                         | -84                      |
| 2020-2021 | 0            | 1                | -1                     | 411            | 12                 | 25                   | 11                  | 459                      | 256                         | 203                      |
| 2021-2022 | 1            | 5                | -4                     | 347            | 37                 | 36                   | 7                   | 427                      | 380                         | 47                       |
| 2022-2023 | 0            | 1                | -1                     | 300            | 3                  | 53                   | 7                   | 363                      | 359                         | 4                        |
| Average   | 1            | 3                | -2                     | 307            | 23                 | 35                   | 11                  | 376                      | 347                         | 29                       |